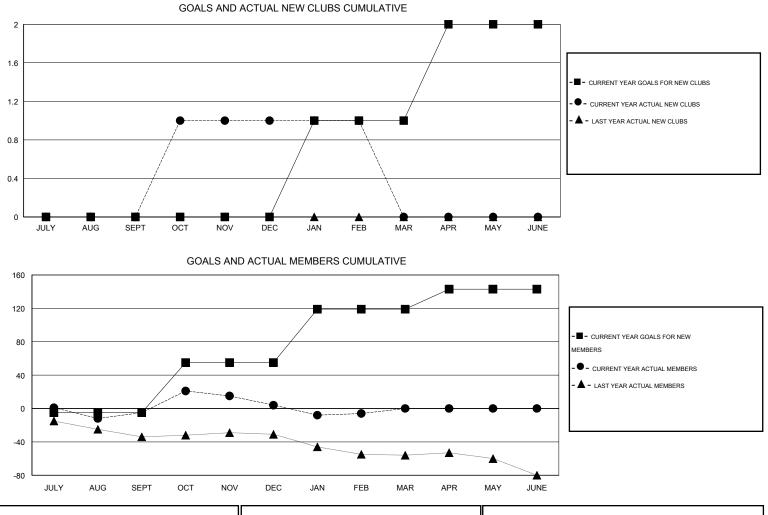

## LOCATION MARYLAND

| GMT: E                | ED LECIUS |                  |                     | LOCATIO                    | N MARYLAN                   | D                     |                    |                                  |                              | GMT CA 1                    |
|-----------------------|-----------|------------------|---------------------|----------------------------|-----------------------------|-----------------------|--------------------|----------------------------------|------------------------------|-----------------------------|
|                       | Clubs     |                  |                     |                            |                             | Members               |                    |                                  |                              |                             |
| RESULTS FOR 2013-2014 |           |                  |                     |                            |                             | RESULTS FOR 2013-2014 |                    |                                  |                              |                             |
| QUARTER               | 3         | NEW CLUB<br>GOAL | ACTUAL NEW<br>CLUBS | ACTUAL<br>DROPPED<br>CLUBS | ACTUAL NET<br>GAIN/<br>LOSS | QUARTER               | NEW MEMBER<br>GOAL | ACTUAL TOTAL<br>MEMBERS<br>ADDED | ACTUAL<br>DROPPED<br>MEMBERS | ACTUAL NET<br>GAIN/<br>LOSS |
| JULY/AUG/             | /SEPT     | 0                | 0                   | 1                          | -1                          | JULY/AUG/SEPT         | -5                 | 34                               | 39                           | -5                          |
| OCT/NOV/              | DEC       | 0                | 1                   | 0                          | 1                           | OCT/NOV/DEC           | 60                 | 57                               | 48                           | 9                           |
| JAN/FEB/M             | IAR       | 1                | 0                   | 0                          | 0                           | JAN/FEB/MAR           | 64                 | 18                               | 28                           | -10                         |
| APR/MAY/J             | JUNE      | 1                | 0                   | 0                          | 0                           | APR/MAY/JUNE          | 24                 | 0                                | 0                            | 0                           |